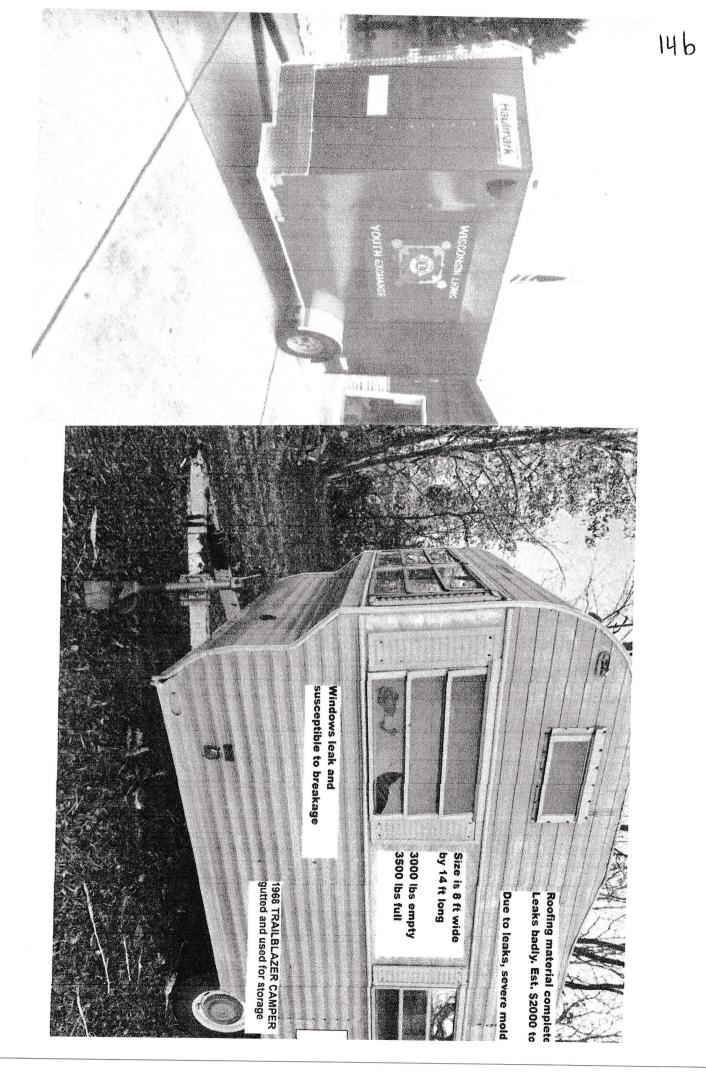

**Report** Looking for donations towards the cost of the new trailer. Any funds donated over the cost of the trailer will be earmarked for future costs to the trailer. This is a statewide trailer. There is \$2,123.55 in the account for Youth Exchange and \$1,700.00 is earmarked for the exchange program. Motion was made by PDG BJ Blahnik and seconded by Lion Scott Scovronski to donate \$400.00 of the remaining money to the new trailer; passed